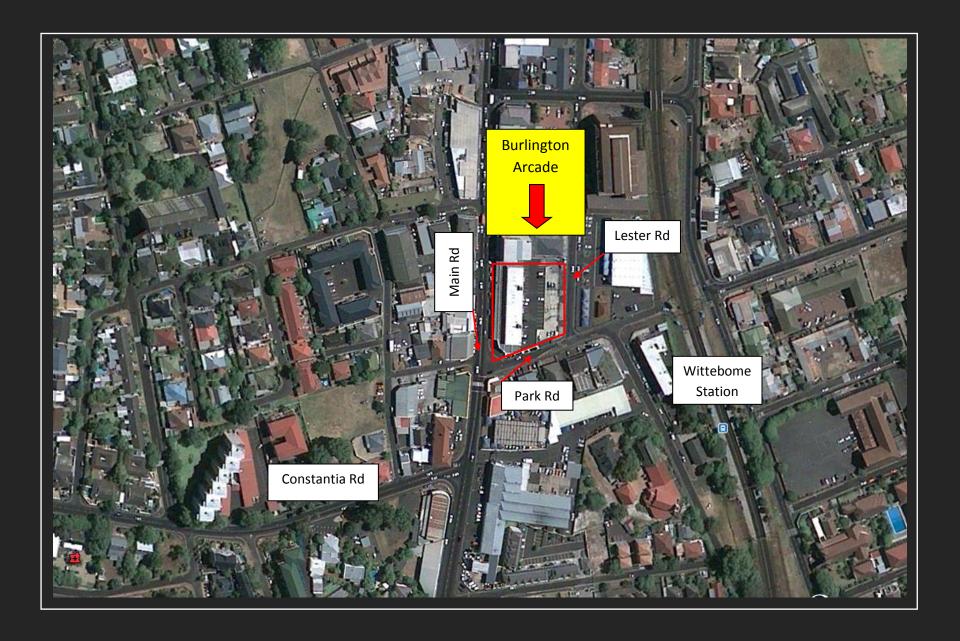

## Location

#### Information

Burlington Arcade is well located in Wynberg with easy access to the M3 via Constantia Road. Situated on the corner of Main, Park and Lester Roads gives the building high exposure to vehicular and pedestrian traffic, making it a landmark in the area.

There is huge signage potential with the shop front facing onto Main Road and signage on the corner of Main and Park Roads as well as facing onto Wittebome Railway Station.

There is public transport in the immediate vicinity as it is located less than 100m from Wittebome Railway
Station, with a bus stop directly in front & taxis stops all along the Main Road.

There is designated secure access controlled parking to the rear the arcade as well as a secure internal stairway which links the parking deck area to the arcade area leading to the entrance of Shop 3 on Main Road.