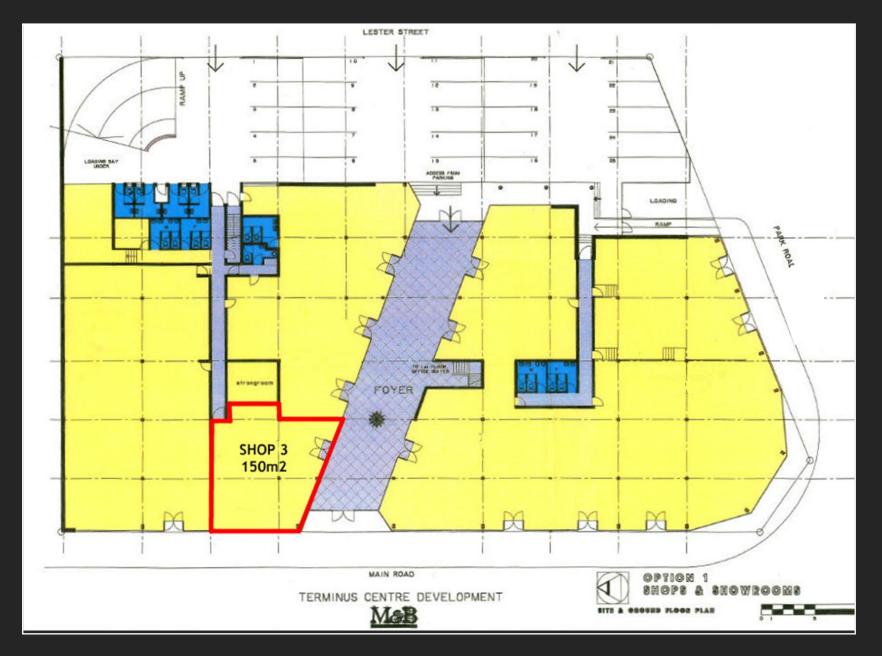

## Site Plan

There is designated secure access controlled parking to the rear the arcade as well as a secure internal stairway which links the parking deck area to the arcade area leading to the entrance of Shop 3 on Main Road.

Shop 3 is located next to the large residential suburbs of Wynberg, Plumstead, Constantia, Kenilworth and Ottery. It is fully carpeted and air-conditioned with access to gents and ladies toilets.

Main Road Exposure and entrance to the Arcade