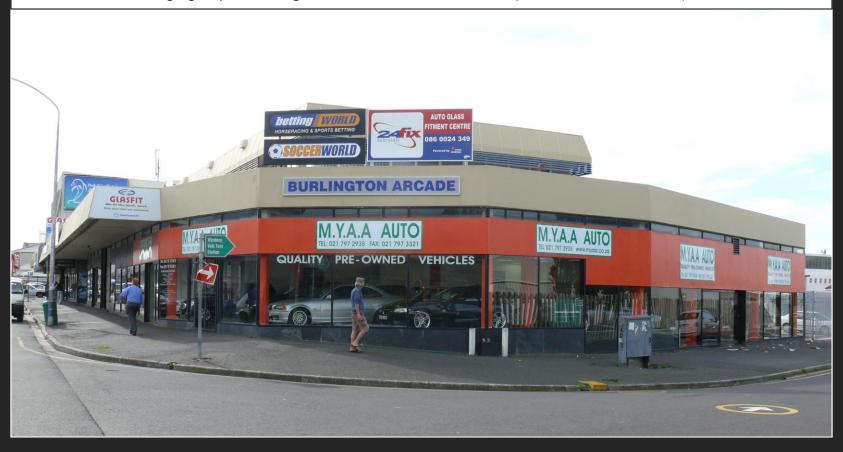

# Shop 3 Burlington Arcade Corner Main, Park & Lester Roads Wynberg

TO LET | HIGHLY VISIBLE - FACING MAIN ROAD | SIGNAGE EXPOSURE FROM THREE ROADS

Corner of Main Rd, Park Rd & Lester Rd | Wynberg | Cape Town

#### Information

Burlington Arcade is well located in Wynberg with easy access to the M3 via Constantia Road. Situated on the corner of Main, Park and Lester Roads gives the building high exposure to vehicular and pedestrian traffic, making it a landmark in the area.

There is huge signage potential with the shop front facing onto Main Road and signage on the corner of Main and Park Roads as well as facing onto Wittebome Railway Station.

There is public transport in the immediate vicinity as it is located less than 100m from Wittebome Railway
Station, with a bus stop directly in front & taxis stops all along the Main Road.

Signage Exposure facing Corner Main Road and Lester Road (faces onto Constantia Road)