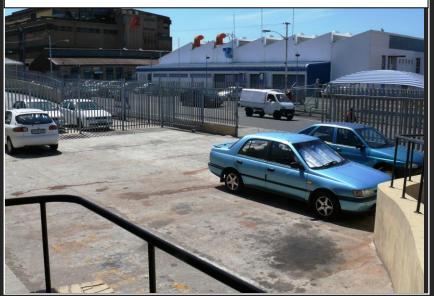

There is designated secure access controlled parking to the rear the arcade as well as a secure internal stairway which links the parking deck area to the arcade area leading to the entrance of Shop 3 on Main Road.