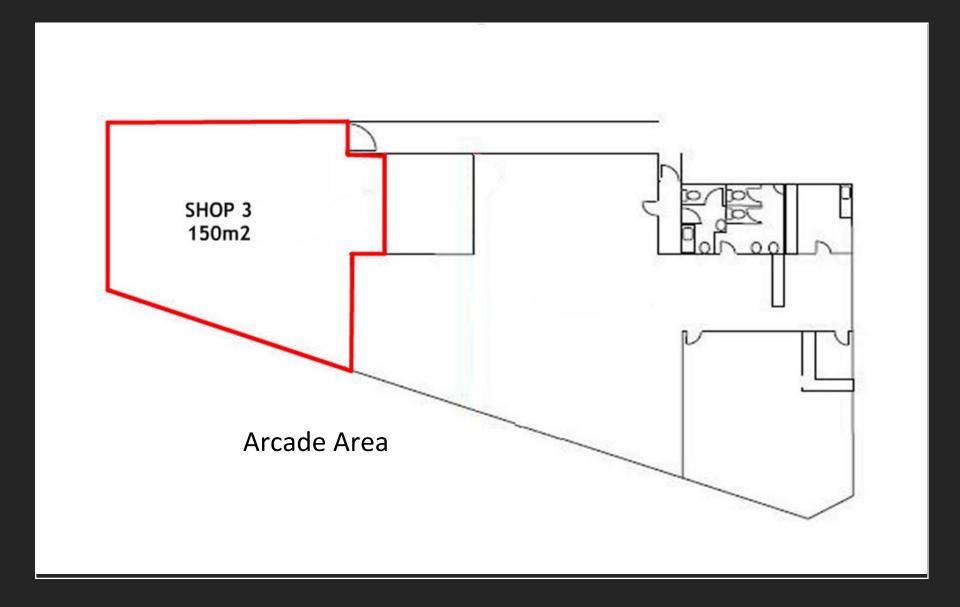

#### Floor Plan

Fully Air-Conditioned Shop

Secure Parking Available

#### **Unit Areas**

| Unit   | Areas (GLA) | R/m² | Rental (Excl. VAT) | Parking Bays (Excl. VAT)<br>per bay per month | Available   |
|--------|-------------|------|--------------------|-----------------------------------------------|-------------|
| Shop 3 | 150         | 79   | R 11,850.00        | R 350.00                                      | Immediately |