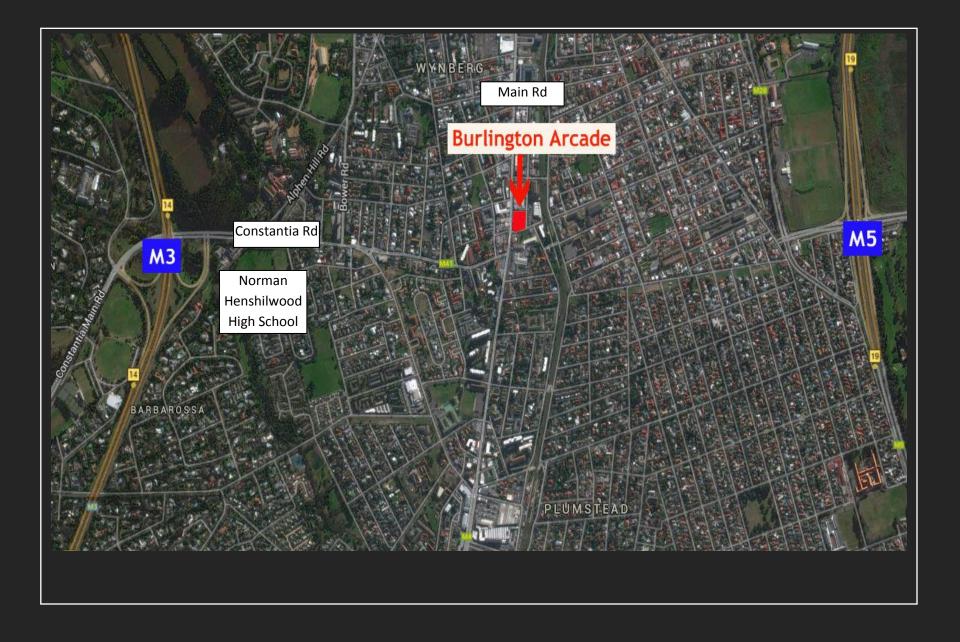

## Location

#### Information

Burlington Arcade is well located in Wynberg with easy access to the M3 via Constantia Road. Situated on the corner of Main, Park and Lester Roads gives the building high exposure to vehicular and pedestrian traffic, making it a landmark in the area.