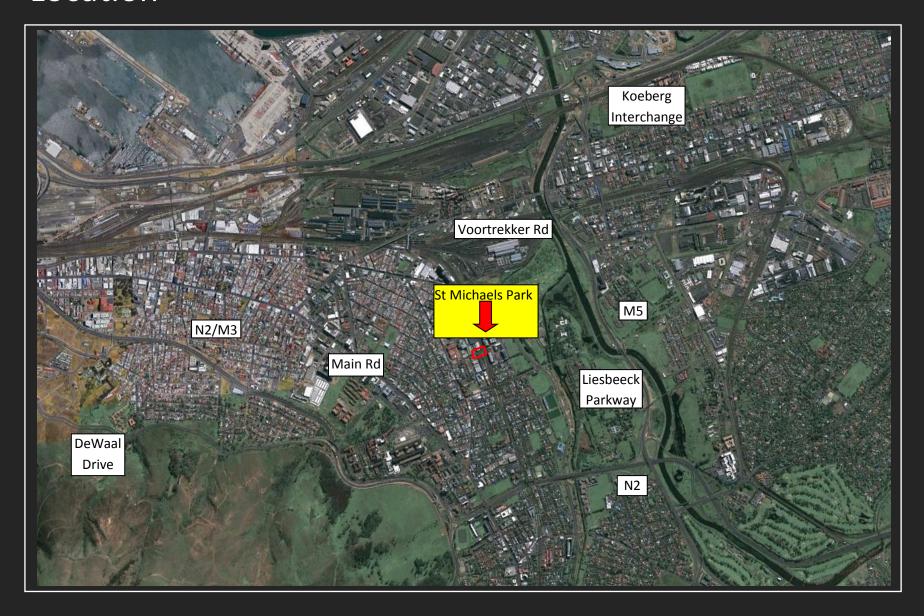

## Location

#### Information

St Michaels Park consists of a number of secure business / light industrial units which is centrally located in Observatory with easy access onto the N2 via Liesbeek Parkway and N1 via the M5. St Michaels Park is very secure with access control throughout the park. Unit 3 has secure pedestrian access directly off Howe Street and secure drive-in access via the intercom controlled vehicular access to St Michaels Park also off Howe Street. Unit 3 has a 60 Amps 3 phase electrical supply, in addition there is an electrical sub-station on site, thus the 3 phase power can be quickly and easily upgraded. The office component is fully carpeted with separate ablution areas for the office and warehouse staff with an adjoining kitchenette.