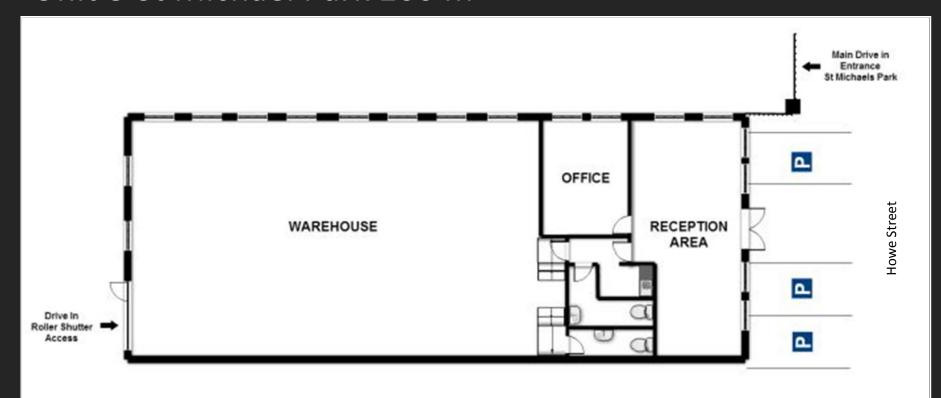

# Unit 3 St Michael Park 200 m<sup>2</sup>

### **Unit Areas**

| Unit | Areas (GLA) | R/m²  | Total PM<br>(Excluding VAT) | Reserved<br>Parking | R/parking bay | Secure Parking | R/parking bay |
|------|-------------|-------|-----------------------------|---------------------|---------------|----------------|---------------|
| 3    | 200         | 69.00 | R 13, 800.00                | 3                   | NC            | 0              | -             |