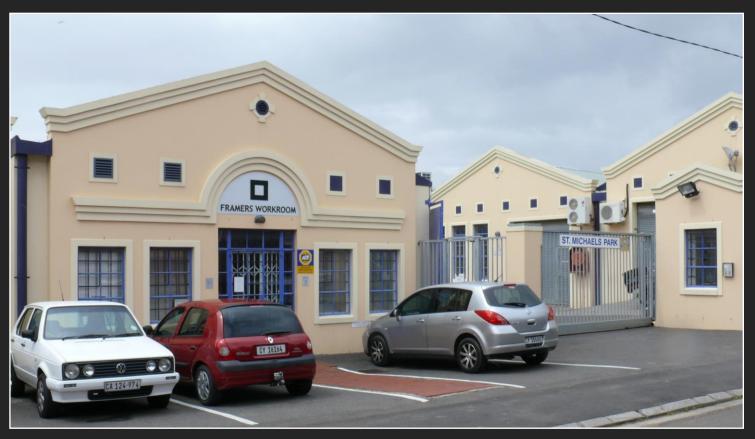

## Unit 3 St Michaels Park, Observatory

TO LET | HIGHLY VISIBLE | DRIVE-IN ACCESS | RETAIL / OFFICE / WAREHOUSE / DISTRIBUTION / LIGHT MANUFACTURING / DESIGN STUDIO / SERVICE INDUSTRY

Corner St Michaels Rd & Howe St I Observatory I Cape Town Contact Us I Adam 082 890 2020 I <u>adam.singer@phiprop.co.za</u> Office 021 426 1222

#### Information

St Michaels Park consists of a number of secure business / light industrial units which is centrally located in Observatory with easy access onto the N2 via Liesbeek Parkway and N1 via the M5. St Michaels Park is very secure with access control throughout the park. Unit 3 has secure pedestrian access directly off Howe Street and secure drive-in access via the intercom controlled vehicular access to St Michaels Park also off Howe Street. Unit 3 has a 60 Amps 3 phase electrical supply, in addition there is an electrical sub-station on site, thus the 3 phase power can be quickly and easily upgraded. The office component is fully carpeted with separate ablution areas for the office and warehouse staff with an adjoining kitchenette.

There is public transport within close proximity to the park with Observatory Railway Station within walking distance and taxis and buses servicing Lower Main Road and Main Road Observatory.

Unit 3 St Michaels Park is ideally suited for any of the following uses: retail, office, warehouse, distribution, light manufacturing, design studio or for the service industry. All units have dedicated parking bays available.