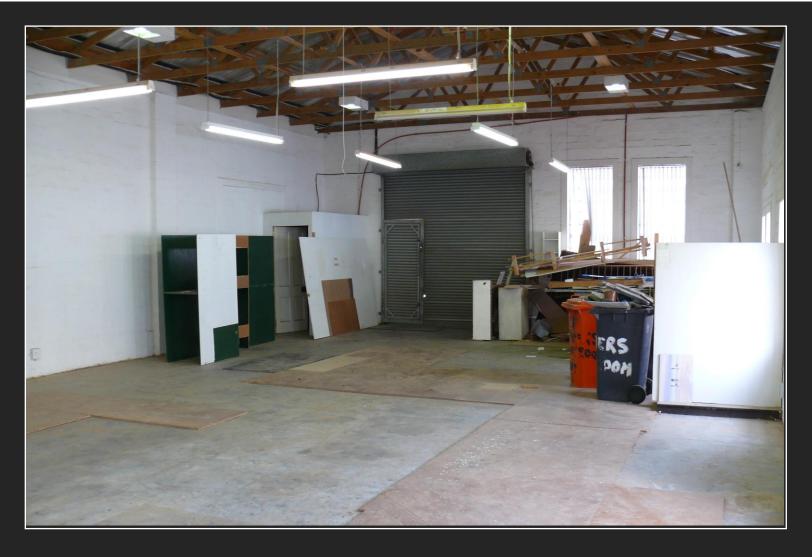

#### Information

St Michaels Park consists of a number of secure business / light industrial units which is centrally located in Observatory with easy access onto the N2 via Liesbeek Parkway and N1 via the M5. St Michaels Park is very secure with access control throughout the park. Unit 3 has secure pedestrian access directly off Howe Street and secure drive-in access via the intercom controlled vehicular access to St Michaels Park also off Howe Street. Unit 3 has a 60 Amps 3 phase electrical supply, in addition there is an electrical sub-station on site, thus the 3 phase power can be quickly and easily upgraded. The office component is fully carpeted with separate ablution areas for the office and warehouse staff with an adjoining kitchenette.

# Unit 3 St Michael Park 200 m<sup>2</sup>