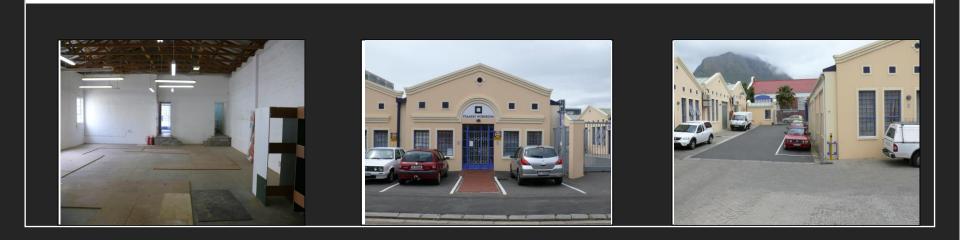

#### Information

St Michaels Park consists of a number of secure business / light industrial units which is centrally located in Observatory with easy access onto the N2 via Liesbeek Parkway and N1 via the M5. St Michaels Park is very secure with access control throughout the park. Unit 3 has secure pedestrian access directly off Howe Street and secure drive-in access via the intercom controlled vehicular access to St Michaels Park also off Howe Street. Unit 3 has a 60 Amps 3 phase electrical supply, in addition there is an electrical sub-station on site, thus the 3 phase power can be quickly and easily upgraded. The office component is fully carpeted with separate ablution areas for the office and warehouse staff with an adjoining kitchenette.

There is public transport within close proximity to the park with Observatory Railway Station within walking distance and taxis and buses servicing Lower Main Road and Main Road Observatory.

Unit 3 St Michaels Park is ideally suited for any of the following uses: retail, office, warehouse, distribution, light manufacturing, design studio or for the service industry. All units have dedicated parking bays available.