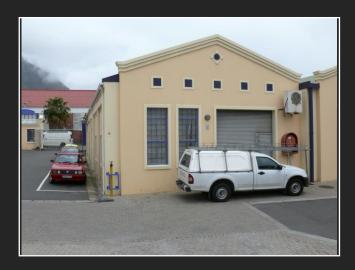

## Unit 3 St Michaels Park, Observatory

TO LET | HIGHLY VISIBLE | DRIVE-IN ACCESS | RETAIL / OFFICE / WAREHOUSE / DISTRIBUTION / LIGHT MANUFACTURING / DESIGN STUDIO / SERVICE INDUSTRY

Corner St Michaels Rd & Howe St I Observatory I Cape Town Contact Us I Adam 082 890 2020 I <u>adam.singer@phiprop.co.za</u> Office 021 426 1222

#### Information

St Michaels Park consists of a number of secure business / light industrial units which is centrally located in Observatory with easy access onto the N2 via Liesbeek Parkway and N1 via the M5. St Michaels Park is very secure with access control throughout the park. Unit 3 has secure pedestrian access directly off Howe Street and secure drive-in access via the intercom controlled vehicular access to St Michaels Park also off Howe Street. Unit 3 has a 60 Amps 3 phase electrical supply, in addition there is an electrical sub-station on site, thus the 3 phase power can be quickly and easily upgraded. The office component is fully carpeted with separate ablution areas for the office and warehouse staff with an adjoining kitchenette.