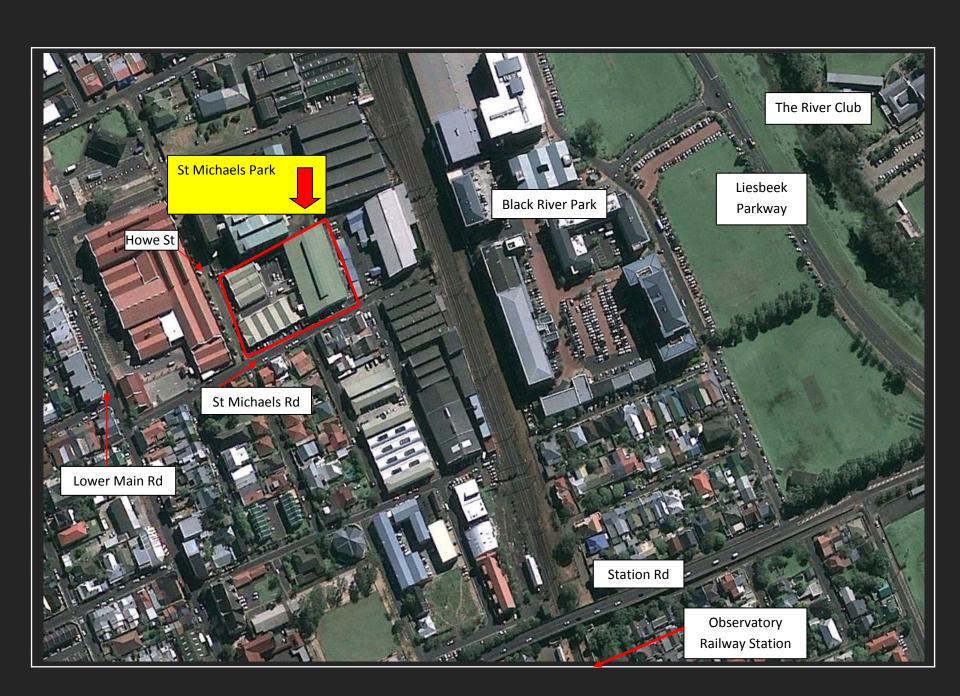

## Location

#### Information

St Michaels Park consists of a number of secure business / light industrial units which is centrally located in Observatory with easy access onto the N2 via Liesbeek Parkway and N1 via the M5. St Michaels Park is very secure with access control throughout the park. Unit 3 has secure pedestrian access directly off Howe Street and secure drive-in access via the intercom controlled vehicular access to St Michaels Park also off Howe Street. Unit 3 has a 60 Amps 3 phase electrical supply, in addition there is an electrical sub-station on site, thus the 3 phase power can be quickly and easily upgraded. The office component is fully carpeted with separate ablution areas for the office and warehouse staff with an adjoining kitchenette.

There is public transport within close proximity to the park with Observatory Railway Station within walking distance and taxis and buses servicing Lower Main Road and Main Road Observatory.

Unit 3 St Michaels Park is ideally suited for any of the following uses: retail, office, warehouse, distribution, light manufacturing, design studio or for the service industry. All units have dedicated parking bays available.